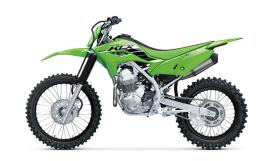

## KLX<sup>®</sup>230R S









## **POWER**

**Engine** 4-stroke, single-cylinder, SOHC, air-cooled **Displacement** 233cc **Bore x Stroke** 67.0 x 66.0mm Compression 9.4:1 Ratio DFI® with 32mm Keihin throttle body **Fuel System** Ignition TCBI with electronic advance **Transmission** 6-speed, return shift with wet multi-disc manual clutch

| Rear Tire    | 100/100-18                                             |
|--------------|--------------------------------------------------------|
| Front Brakes | Single 240mm petal disc with a dual-<br>piston caliper |
| Rear Brakes  | Single 220mm petal disc with single-                   |

piston caliper

## **DETAILS**

**Frame Type** 

Rake/Trail 24.6°/3.9 in **Overall Length** 80.5 in **Overall Width** 33.3 in **Overall Height** 46.7 in Ground 10.6 in Clearance **Seat Heig