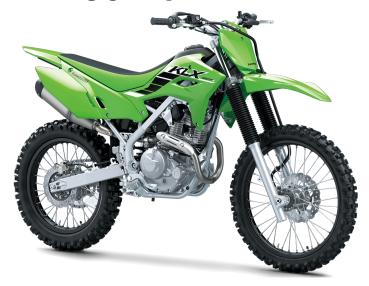

## KLX<sup>®</sup>230R S









## **POWER**

**Engine** 4-stroke, single-cylinder, SOHC, air-cooled **Displacement** 233cc **Bore x Stroke** 67.0 x 66.0mm Compression 9.4:1 Ratio DFI® with 32mm Keihin throttle body **Fuel System** Ignition TCBI with electronic advance **Transmission** 6-speed, return shift with wet multi-disc manual clutch

| Rear Tire    | 100/100-18                                             |
|--------------|--------------------------------------------------------|
| Front Brakes | Single 240mm petal disc with a dual-<br>piston caliper |
| Rear Brakes  | Single 220mm petal disc with single-                   |

piston caliper

## **DETAILS**

**Frame Type** 

Rake/Trail 24.6°/3.9 in **Overall Length** 80.5 in **Overall Width** 33.3 in **Overall Height** 46.7 in Ground 10.6 in Clearance **Seat