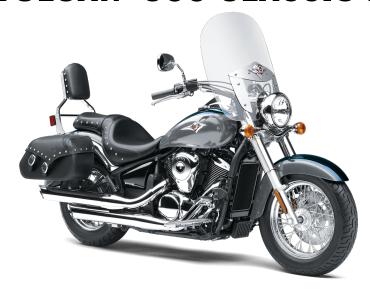

## **VULCAN® 900 CLASSIC LT**

130/90-16

180/70-15

## **POWFR**

**Engine** 4-stroke, 55-degree V-twin, liquid-cooled

**Displacement** 903cc

**Bore x Stroke** 88.0 x 74.2mm

Compression Ratio

9.5:1

Maximum **Torque** 

58.2 lb-ft @ 3,500 rpm

**Fuel System** 

DFI® with 34mm throttle bodies (2), with

sub-throttle valves

Ignition TCBI with Electronic Advance

**Transmission** 5-speed with positive neutral finder

**Final Drive** Kevlar-reinforced belt

## **DETAILS**

**Front Brakes** 

**Rear Brakes** 

**Front Tire** 

**Rear Tire** 

Semi-double cradle, high-tensile steel **Frame Type** 

Single 300mm hydraulic disc

Single 270mm hydraulic disc

Rake/Trail 32° / 6.3 in

**Overall Length** 97.0 in

**Overall Width** 39.6 in

**Overall Height** 58.3 in

Ground 5.3 in Clearance

**Seat Height** 26.8 in

**Curb Weight** 657.1 lb\*

**Fuel Capacity** 5.3 gal

Wheelbase 64.8 in

**Color Choices** Metallic Ocean Blue/Metallic Moondust

Gray

24 Month Limited Warranty Warranty

## **PERFORMANCE**

**Front** Suspension / **Wheel Travel**  41mm Showa telescopic fork/5.9 in

Rear Suspension / **Wheel Travel**  Uni-Trak® swingarm, 7-way adjustable spring preload/4.1 in

Scan with camera to view videos. key features and more.