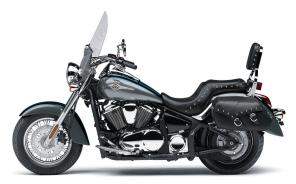

## **VULCAN® 900 CLASSIC LT**

130/90-16

180/70-15

Wheelbase 64.8 in

**Color Choices** Metallic Ocean Blue/Metallic Moondust

Gray

24 Month Limited Warranty Warranty