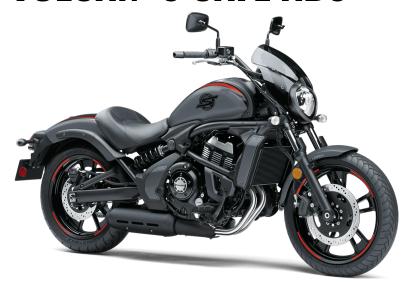

## **VULCAN® S CAFE ABS**

## **DETAILS**

Frame Type High-tensile steel diamond frame

Rake/Trail 31°/4.7 in

Overall Length 90.9 in

Overall Width 34.6 in

Overall Height 44.5 in

Ground 5.1 in Clearance

Seat Height 27.8 in

Curb Weight 502.7 lb\*

Fuel Capacity 3.7 gal

Wheelbase 62.0 in

Color Choices Metallic Matte Dark Gray/Metallic Flat Spark

Black

Warranty 12 Month Limited Warranty