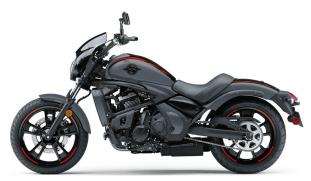

## **VULCAN® S CAFE ABS**

## **DETAILS**

Frame Type High-tensile steel diamond frame

Rake/Trail 31°/4.7 in

Overall Length 90.9 in

Overall Width 34.6 in

Overall Height 44.5 in

Ground 5.1 in Clearance

Seat Height 27.8 in

Curb Weight 502.7 lb\*

Fuel Capacity 3.7 gal

Wheelbase 62.0 in

Color Choices Metallic Matte Dark Gray/Metallic Flat Spark

Black

Warranty 12 Month Limited Warranty