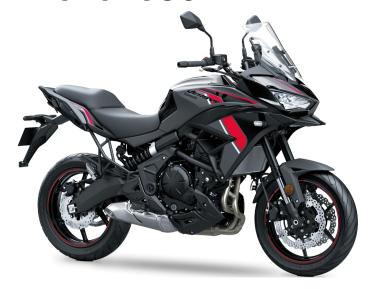

**Ground** 6.7 in

Clearance

Seat Height 33.3 in

Curb Weight 482.9 lb\*

Fuel Capacity 5.5 gal

Wheelbase 55.7 in

Color Choices METALLIC MATTE DARK GRAY/EBONY

Warranty 12 month limited warranty