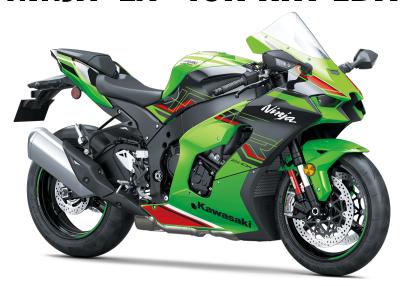

## NINJA® ZX™-10R KRT EDITION

| P | N | V | N | F | R |
|---|---|---|---|---|---|
|   | u | м | м | _ |   |

Engine 4-stroke, In-Line Four, DOHC, 16-valve, liquid-

cooled

13.0:1

Displacement 998cc

Bore x Stroke 76.0 x 55.0mm

Curb Weight 456.4 lb\* (ABS), 452.0 lb\* (non-ABS)

Fuel Capacity 4.5 gal

Wheelbase 57.1 in

Special Features 4.3" Full-Color TFT Instrumentation, Smartphone

Connectivity via RIDEOLOGY THE APP

Color Choices Lime Green/Ebony