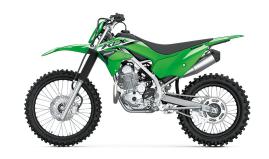

## KLX®230R

## **PERFORMANCE**

Front
Suspension /
Wheel Travel

Rear
Suspension /
Wheel Travel

Uni-Trak® linkage system and single shock with adjustable spring preload/9.9 in

**DETAILS** 

Frame Type High-tensile steel, box-section perimeter

Rake/Trail 26.5°/4.4 in

Overall Length 80.5 in

Overall Width 33.1 in

Overall Height 47.2 in

Clearance

Ground

Seat Height 36.4 in

**Curb Weight** 253.6 lb\* / 262.3 lb\* CA Model