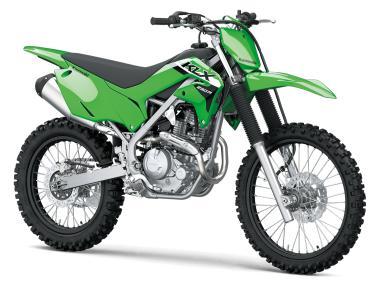

## KLX®230R

## **POWER**

**Engine** 4-stroke single, SOHC, air-cooled

Displacement 233cc

Bore x Stroke 67.0 x 66.0mm

Compression

Ratio

9.4:1

Fuel System DFI® with 32mm Keihin throttle body

Ignition TCBI Electronic Advance

**Transmission** 6-speed, return shift with wet multi-disc

manual clutch

Final Drive Chain

**Rear Tire** 100/100-18

Front Brakes Single 240mm petal disc with a dual-

piston caliper

**Rear Brakes** Single 220mm petal disc with single-

piston caliper

## **PERFORMANCE**

Front
Suspension /
Wheel Travel

Rear
Suspension /
Wheel Travel

Uni-Trak® linkage system and single shock with adjustable spring preload/9.9 in

**DETAILS** 

Frame Type High-tensile steel, box-section perimeter

Rake/Trail 26.5°/4.4 in

Overall Length 80.5 in

Overall Width 33.1 in

Overall Height 47.2 in

Clearance

Ground

Seat Height 36.4 in

**Curb Weight** 253.6 lb\* / 262.3 lb\* CA Model

11.8 in

Fuel Capacity 1.7 gal

Wheelbase 53.5 in

**Color Choices** Lime Green, Battle Gray

**Warranty** 6 Month Limited Warranty

**Front Tire** 

80/100-21