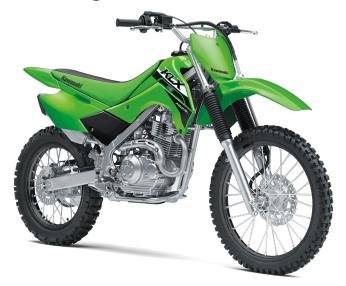

## KLX®140R L

90/100-16

piston caliper

piston caliper

## **POWER**

**Engine** 4-stroke single, SOHC, air-cooled

Displacement 144cc

Bore x Stroke 58.0 x 54.4mm

Compression

Ratio

9.5:1

**Fuel System** 20mm Keihin carburetor

**Ignition** Digital DC-CDI

**Transmission** 5-speed, return shift, with wet multi-disc

manual clutch

Final Drive Chain

**DETAILS** 

**Rear Brakes** 

**Front Brakes** 

**Rear Tire** 

Frame Type High-tensile steel, box-section perimeter

Single 220mm petal disc with a dual-

Single 186mm petal disc with single-

Rake/Trail 27°/3.8 in

Overall Length 74.6 in

Overall Width 31.1 in

Overall Height 42.3 in

Ground

Clearance

**Seat Height** 

**Curb Weight** 

**Fuel Capacity** 

Wheelbase 50.6 in

Color Choices Lime Green, Battle Gray

1.5 gal

10.0 in

31.5 in

209.4 lb\*

**Warranty** 6 Month Limited Warranty

## **PERFORMANCE**

Front Suspension / Wheel Travel 33mm telescopic fork/7.1 in

Rear Suspension / Wheel Travel Uni-Trak® linkage system and single shock with piggyback reservoir, fully adjustable preload and 22-way rebound damping/7.1

ın

Front Tire 70/100-19

Scan with camera to view videos, key features and more.