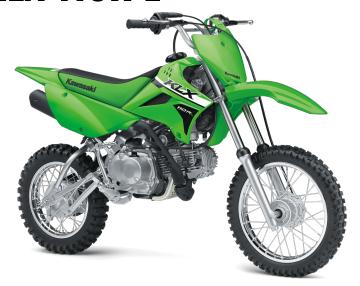

## KLX®110R L

3.00 x 12

## **POWER**

**Engine** 4-stroke single, SOHC, air-cooled

**Displacement** 112cc

Bore x Stroke 53.0 x 50.6mm

Compression

Ratio

9.5:1

Fuel System 18mm Keihin carburetor and screw type

throttle limiter on grip housing

**Ignition** DC-CDI

**Transmission** 4-speed, return shift, wet multi-disc

manual clutch

Final Drive Chain

Front Brakes
Rear Brakes

**Rear Tire** 

90mm mechanical drum, cable actuated

r Brakes 110mm mechanical drum, rod actuated

## **DETAILS**

Frame Type Backbone frame, high-tensile steel

Rake/Trail 24.2°/1.9 in

Overall Length 61.4 in

Overall Width 25.6 in

Overall Height 39.0 in

Ground 10.4 in Clearance

Seat Height 28.7 in

Curb Weight 167.5 lb\*

Fuel Capacity 1.0 gal

Wheelbase 42.3 in

**Color Choices** Lime Green, Battle Gray

**Warranty** 6 Months

## **PERFORMANCE**

Front
Suspension /
Wheel Travel

30mm hydraulic telescopic fork/5.5 in

Rear Suspension / Wheel Travel Swingarm with single hydraulic shock/5.2

III

Front Tire 2.50 x 14