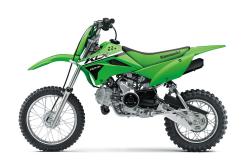

## KLX®110R L

3.00 x 12

## **POWER**

**Engine** 4-stroke single, SOHC, air-cooled

**Displacement** 112cc

Bore x Stroke 53.0 x 50.6mm

Compression

Ratio

9.5:1

Fuel System 18mm Keihin carburetor and screw type

throttle limiter on grip housing

**Ignition** DC-CDI

**Transmission** 4-speed, return shift, wet multi-disc

manual clutch

Final Drive Chain

Front Brakes
Rear Brakes

**Rear Tire** 

90mm mechanical drum, cable actuated

r Brakes 110mm mechanical drum, rod actuated

## **DETAILS**

Frame Type Backbone frame, high-tensile steel

Rake/Trail 24.2°/1.9 in

Overall Length 61.4 in

Overall Width 25.6 in

Overall Height 39.0 in

Ground 10.4 in Clearance

Seat Height 28.7 in

Curb Weight 167.5 lb\*

Fuel Capacity 1.0 gal

Wheelbase 42.3 in

**Color Choices** Lime Green, Battle Gray

**Warranty** 6 Months

## **PERFORMANCE**

Front
Suspension /
Wheel Travel

30mm hydraulic telescopic fork/5.5 in

Rear Suspension / Wheel Travel Swingarm with single hydraulic shock/5.2

III

Front Tire 2.50 x 14