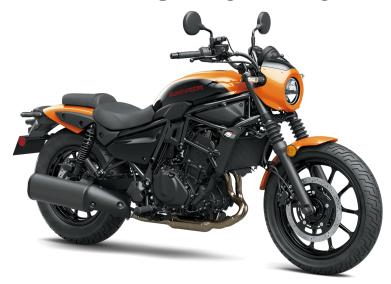

## **ELIMINATOR®** SE ABS

|   | _ |     |   |   |   |
|---|---|-----|---|---|---|
| U |   | V   | M | С | U |
| Г | u | II. | v | E | П |

**Engine** 4-stroke, 2-cylinder, DOHC, liquid-cooled

**Displacement** 451cc

## **DETAILS**

Trellis, high-tensile steel **Frame Type** 

Rake/Trail 30°/4.8 in

**Overall Length** 88.6 in

**Overall Width** 30.9 in

**Overall Height** 43.3 in

Ground Clearance 5.9 in

28.9 in

**Seat Height** 

**Curb Weight** 390.3 lb\*

**Fuel Capacity** 3.4 gal

Wheelbase 59.8 in

**Special Features**  Smartphone connectivity, RIDEOLOGY THE

**APP** 

**Color Choices** 

Candy Steel Furnace Orange/Ebony