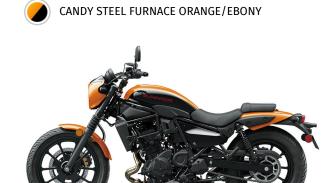

**Seat Height** 

**Curb Weight** 390.3 lb\*

**Fuel Capacity** 3.4 gal

Wheelbase 59.8 in

**Special Features**  Smartphone connectivity, RIDEOLOGY THE

**APP** 

**Color Choices** 

Candy Steel Furnace Orange/Ebony