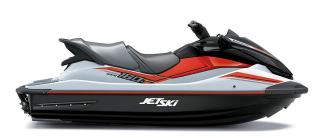

## JET SKI® STX® 160X

## **DETAILS**

Overall Length 124.1 in

Overall Width 46.5 in

Overall Height 45.4 in

Curb Weight 864.4 lb\*

Seating

Capacity

Color Choices Crystal White/Ebony