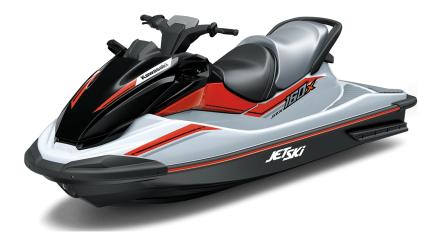

## JET SKI® STX® 160X

## **DETAILS**

Overall Length 124.1 in

Overall Width 46.5 in

Overall Height 45.4 in

Curb Weight 864.4 lb\*

Seating

Capacity

Color Choices Crystal White/Ebony