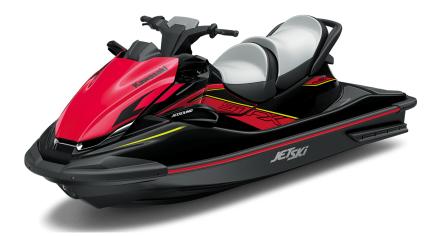

## JET SKI® STX® 160LX

## **DETAILS**

**Overall Length** 124.1 in

**Overall Width** 46.5 in

**Overall Height** 45.4 in

**Curb Weight** 877.6 lb\*

Seating **Capacity**  3

**Color Choices** 

Ebony/Neon Red