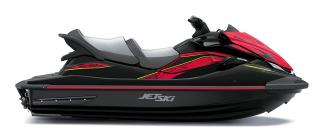

## JET SKI® STX® 160LX

## **DETAILS**

**Overall Length** 124.1 in

**Overall Width** 46.5 in

**Overall Height** 45.4 in

**Curb Weight** 877.6 lb\*

Seating **Capacity**  3

**Color Choices** 

Ebony/Neon Red