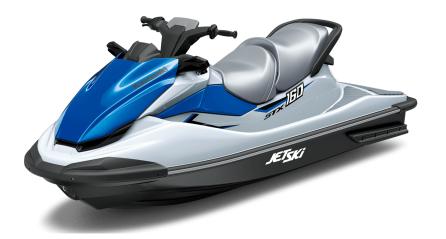

## JET SKI® STX® 160

## **DETAILS**

**Overall Length** 124.1 in

**Overall Width** 46.5 in

**Overall Height** 45.4 in

**Curb Weight** 864.4 lb\*

Seating **Capacity**  3

**Color Choices** 

Crystal White/Vibrant Blue