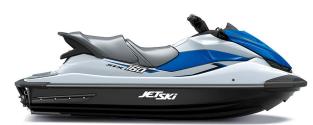

## JET SKI® STX® 160

## **DETAILS**

**Overall Length** 124.1 in

**Overall Width** 46.5 in

**Overall Height** 45.4 in

**Curb Weight** 864.4 lb\*

Seating **Capacity**  3

**Color Choices** 

Crystal White/Vibrant Blue