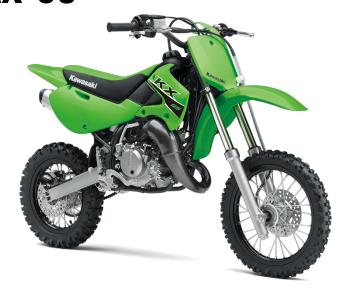

| D | N | W | ΕI | D |
|---|---|---|----|---|
| Г | U | W | CI | N |

Engine 2-stroke single, liquid-cooled

**Displacement** 64cc

Bore x Stroke 45.5 x 41.6mm

Compression

Ratio

Fuel System 24mm Mikuni carburetor

8.4:1

**Ignition** CDI with digital advance

**Transmission** 6-speed, return shift, with wet multi-disc

manual clutch

Final Drive Chain

## PERFORMANCE

Front
Suspension /
Wheel Travel

33mm leading axle telescopic fork with 4way rebound damping/8.3 in

Rear Suspension / Wheel Travel Uni-Trak® single shock system with stepless 3-turns rebound damping and fully adjustable spring preload/9.4 in

Front Tire 60/100-14

**Rear Tire** 80/100-12

**Front Brakes** Single 180mm disc with single-piston

caliper

**Rear Brakes** Single 180mm disc with single-piston

caliper

## **DETAILS**

Frame Type High-tensile steel semi-double cradle

Rake/Trail 27°/2.4 in

Overall Length 62.6 in

Overall Width 29.9 in

Overall Height 37.6 in

Ground 12.0 in Clearance

Seat Height 29.9 in

Curb Weight 132.2 lb\*

Fuel Capacity 1.0 gal

Wheelbase 44.1 in

Color Choices Lime Green

**Warranty** Not Available