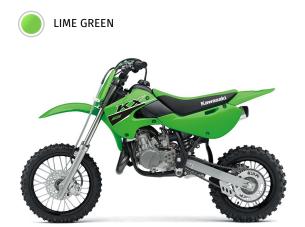

Curb Weight 132.2 lb\*

Fuel Capacity 1.0 gal

Wheelbase 44.1 in

Color Choices Lime Green

**Warranty** Not Available