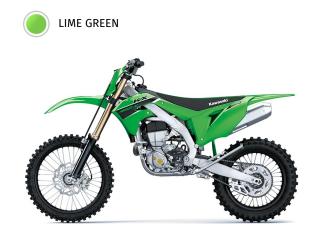

Curb Weight 235.8 lb without fuel / 246.0 lb\*

Fuel Capacity 1.64 gal

Wheelbase 58.5 in

**Color Choices** Lime Green

**Warranty** Not Available