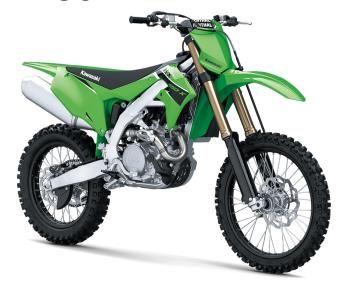

## **KX**<sup>™</sup>450X

| D | N | W | Г | D |
|---|---|---|---|---|
| Г | U | W | E | Λ |

Engine 4-stroke single, DOHC, liquid-cooled

Displacement 449cc

Bore x Stroke 96.0 x 62.1mm

Compression

Ratio

12.5:1

## **PERFORMANCE**

Front
Suspension /
Wheel Travel

49mm inverted telescopic coil-spring fork with 16-way compression damping and 16-way rebound damping/12.0 in

Rear Suspension / Wheel Travel Uni-Trak® gas charged shock with piggyback reservoir with dual-range (4 turns stepless high speed/19-way low-speed) compression damping, 22-way rebound damping and adjustable preload/12.1 in

## **DETAILS**

Frame Type Aluminum perimeter

Rake/Trail 27.6°/4.7 in

Overall Length 86.0 in

Overall Width 32.3 in

Overall Height 49.8 in

Ground 13.2 in Clearance

Seat Height 37.4 in