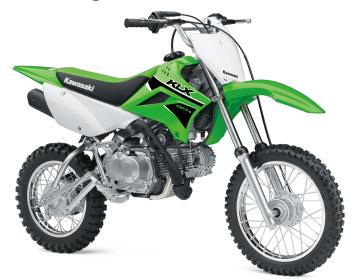

## KLX®110R L

| P | N | W | F | R |
|---|---|---|---|---|
|   | u | v | ш | • |

**Engine** 4-stroke single, SOHC, air-cooled

Displacement 112cc

**Bore x Stroke** 53.0 x 50.6mm

9.5:1

Compression

Ratio

**Fuel System** 18mm Keihin carburetor and screw type

throttle limiter on grip housing

Ignition DC-CDI

**Transmission** 4-speed, return shift, wet multi-disc

manual clutch

**Final Drive** Chain

## **PERFORMANCE**

**Front** Suspension /

30mm hydraulic telescopic fork/5.5 in

Rear Suspension /

**Wheel Travel** 

**Wheel Travel** 

Swingarm with single hydraulic shock/5.2

**Front Tire** 2.50x14 **Rear Tire** 3.00x12

**Front Brakes** 90mm mechanical drum, cable actuated

**Rear Brakes** 110mm mechanical drum, rod actuated

## **DETAILS**

Backbone frame, high-tensile steel **Frame Type** 

Rake/Trail 24.2° / 1.9 in

**Overall Length** 61.4 in

25.6 in **Overall Width** 

39.0 in **Overall Height** 

10.4 in Ground Clearance

**Seat Height** 28.7 in

**Curb Weight** 167.5 lb\*

**Fuel Capacity** 1.0 gal

Wheelbase 42.3 in

**Color Choices** Lime Green

6 Months Warranty