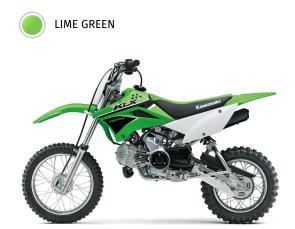

**Curb Weight** 167.5 lb\*

**Fuel Capacity** 1.0 gal

Wheelbase 42.3 in

**Color Choices** Lime Green

6 Months Warranty