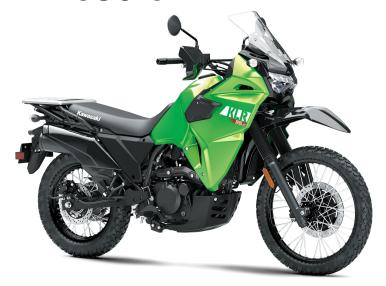

## KLR®650 S









## **POWER**

Engine 4-Stroke, single cylinder, DOHC

**Displacement** 652cc

**Bore x Stroke** 100.0 x 83.0mm

Compression

**Ratio** 

9.8:1

Maximum Torque 39.1 lb.-ft. @ 4,500rpm

**Fuel System** 

DFI w/40mm Throttle Body

Ignition

CDI

**Transmission** 

5-speed, return shift with wet multi-disc

manual clutch

**Final Drive** 

Sealed Chain

## **PERFORMANCE**

Front
Suspension /
Wheel Travel

41mm telescopic fork/ 6.7 in

Rear Suspension / Wheel Travel Uni-Trak® single shock with adjustable rebound damping and adjustable spring

preload/ 7.0 in

**Front Tire** 90/90-21

**Rear Tire** 130/80-17

Front Brakes

Single 300mm disc with 2-piston calipers

(and ABS)

**Rear Brakes** 

Single 240mm disc with single-piston

caliper (and ABS)

## **DETAILS**

Frame Type Tubular, Semi-