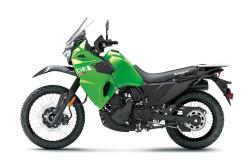

## KLR®650 S









## **POWER**

Engine 4-Stroke, single cylinder, DOHC

**Displacement** 652cc

**Bore x Stroke** 100.0 x 83.0mm

Compression

**Ratio** 

9.8:1

Maximum Torque 39.1 lb.-ft. @ 4,500rpm

**Fuel System** 

DFI w/40mm Throttle Body

Ignition

CDI

**Transmission** 

5-speed, return shift with wet multi-disc

manual clutch

**Final Drive** 

Sealed Chain

## **PERFORMANCE**

Front
Suspension /
Wheel Travel

41mm telescopic fork/ 6.7 in

Rear Suspension / Wheel Travel Uni-Trak® single shock with adjustable rebound damping and adjustable spring

preload/ 7.0 in

**Front Tire** 90/90-21

**Rear Tire** 130/80-17

Front Brakes

Single 300mm disc with 2-piston calipers

(and ABS)

**Rear Brakes** 

Single 240mm disc with single-piston

caliper (and ABS)

## **DETAILS**

Frame Type Tubular, Semi-Doub