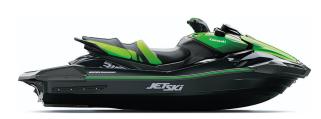

## JET SKI® ULTRA® 310LX-S

## **DETAILS**

Overall Length 140.9 in.

Overall Width 47 in.

Overall Height 46.5 in.

Curb Weight 1065.0 lb.\*

Seating Capacity

city

**Color Choices** Ebony/Lime Green