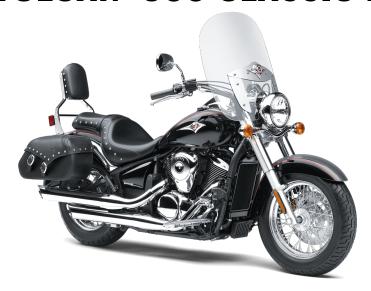

## **VULCAN® 900 CLASSIC LT**

| P | N | W | /F | R |
|---|---|---|----|---|
|   | u | v | ıL | • |

**Engine** 4-stroke, 55-degree V-twin, liquid-cooled

903cc/55.10 cu in Displacement

9.5:1

**Bore x Stroke** 88.0 x 74.2mm

Compression

Ratio

Maximum **Torque** 

58.2 lb-ft @ 3500 rpm

**Fuel System** 

DFI 34mm Throttle Bodies (2), with subthrottle valves

Ignition TCBI w/ Electronic Advance

**Transmission** 5-speed with positive neutral finder

**Final Drive** Kevlar-reinforced belt

## **PERFORMANCE**

**Front** Suspension / **Wheel Travel**  41mm Showa telescopic fork/5.9 in

Rear Suspension / **Wheel Travel**  Uni-Trak® swingarm, 7-way adjustable

spring preload/4.1 in

**Front Tire** 130/90-16

**Rear Tire** 180/70-15

**Front Brakes** Single 300mm hydraulic disc

**Rear Brakes** Single 270mm hydraulic disc

## **DETAILS**

Semi-double cradle, high-tensile steel **Frame Type** 

Rake/Trail 32/6.3 in

**Overall Length** 97.0 in

**Overall Width** 39.6 in

**Overall Height** 58.3 in

5.3 in Ground Clearance

**Seat Height** 26.8 in

**Curb Weight** 657.1 lb\*

**Fuel Capacity** 5.3 gal

Wheelbase 64.8 in

**Color Choices** Pearl Storm Gray/Ebony

24 Month Limited Warranty Warranty