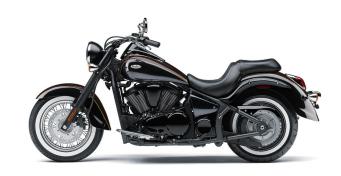

## **VULCAN® 900 CLASSIC**









## **POWER**

Engine 4-stroke, 55-degree V-twin, liquid-cooled

**Displacement** 903cc/55.10 cu in

Bore x Stroke 88.0 x 74.2mm

Compression Ratio 9.5:1

Maximum Torque 58.2 lb-ft @ 3500 rpm

**Fuel System** 

DFI 34mm Throttle Bodies (2), with sub-

throttle valves

Ignition

TCBI w/ Electronic Advance

**Transmission** 

5-speed with positive neutral finder

Final Drive

Kevlar-reinforced belt

## **PERFORMANCE**

Front
Suspension /
Wheel Travel

41mm Showa telescopic fork/5.9 in

Rear Suspension / Wheel Travel Uni-Trak® swingarm, 7-way adjustable

spring preload/4.1 in

Front Tire 130/90-16

**Rear Tire** 180/70-15

Front Brakes Single 300mm hydraulic disc

**Rear Brakes** Single 270mm hydraulic disc

## **DETAILS**

Frame Type Semi-double cradle, high-tensile steel

Rake/Trail 32/6.3