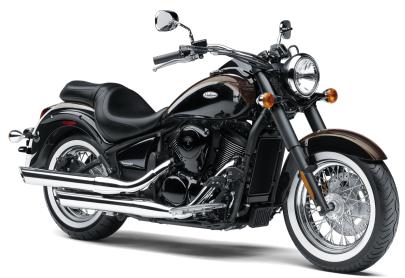

## **VULCAN® 900 CLASSIC**









## **POWER**

Engine 4-stroke, 55-degree V-twin, liquid-cooled

**Displacement** 903cc/55.10 cu in

Bore x Stroke 88.0 x 74.2mm

Compression Ratio 9.5:1

Maximum Torque 58.2 lb-ft @ 3500 rpm

**Fuel System** 

DFI 34mm Throttle Bodies (2), with sub-

throttle valves

Ignition

TCBI w/ Electronic Advance

**Transmission** 

5-speed with positive neutral finder

Final Drive

Kevlar-reinforced belt

## **PERFORMANCE**

Front
Suspension /
Wheel Travel

41mm Showa telescopic fork/5.9 in

Rear Suspension / Wheel Travel Uni-Trak® swingarm, 7-way adjustable

spring preload/4.1 in

Front Tire 130/90-16

**Rear Tire** 180/70-15

Front Brakes Single 300mm hydraulic disc

**Rear Brakes** Single 270mm hydraulic disc

## **DETAILS**

Frame Type Semi-double cradle, high-tensile steel

Rake/Trail 32