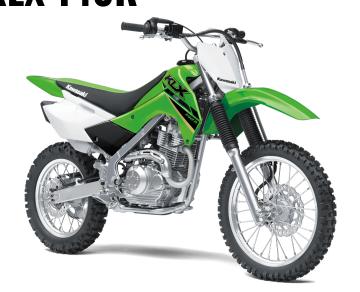

# Let the Good Times Rol

| D | n | W | С | D |
|---|---|---|---|---|
| Г | U | W | E | R |

**Engine** 4-stroke single, SOHC, air-cooled

**Displacement** 144cc

**Bore x Stroke** 58.0 x 54.4mm

Compression

Ratio

9.5:1

20mm Keihin carburetor **Fuel System** 

Ignition Digital DC-CDI

**Transmission** 5-speed, return shift, with wet multi-disc

manual clutch

## **Final Drive** Chain

## **PERFORMANCE**

| Front                        | 33mm telescopic fork/7.1 in |
|------------------------------|-----------------------------|
| Suspension /<br>Wheel Travel |                             |
|                              |                             |

Rear Suspension / **Wheel Travel**  Uni-Trak® linkage system and single shock with 5-way preload adjustability/7.1 in

**Front Tire** 70/100-17

| Rear Tire | 90/100-14 |  |
|-----------|-----------|--|
|           |           |  |

Single 220mm petal disc with a dual-**Front Brakes** piston caliper

**Rear Brakes** Single 186mm petal disc with singlepiston caliper

## **DETAILS**

| Frame Type | High-tensile steel, box-section perimeter |
|------------|-------------------------------------------|
|            |                                           |

27°/3.3 in Rake/Trail

**Overall Length** 71.7 in

**Overall Width** 31.1 in

**Overall Height** 41.3 in

Ground 9.3 in Clearance

**Seat Height** 30.7 in

**Curb Weight** 205.0 lb\*

**Fuel Capacity** 1.5 gal

Wheelbase 49.6 in

**Color Choices** Lime Green

Warranty 6 Months